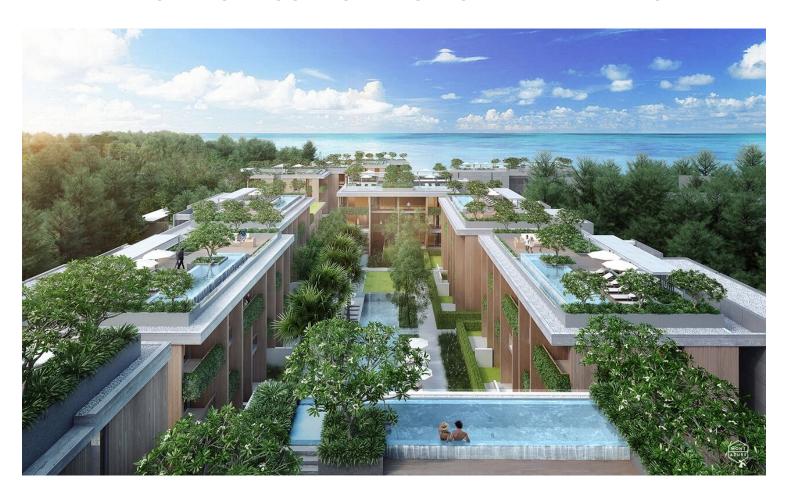

## TWINPALMS RESIDENCES AT MONTAZURE - HOTEL-MANAGED BEACHFRONT CONDOMINIUM ON KAMALA BEACH

Bathrooms: 1 - 4

Bedrooms: 1 - 4

**Price**: 16274000

**Property size: 82 - 824** 

Year built: 2019

Twinpalms Residences at MontAzure is located on the West coast of Phuket at Kamala Beach with

100 meters of direct access to the stunning Andaman Sea.

This condominium development consists of 75 one- and two-bedroom apartments with an option to combine two penthouse units and create a stunning three bedroom property. Each penthouse has a private roof top terrace with a pool and sun decks, while the ground floor units have private gardens and some also with private pools. One-bedroom units range in size from 70 to 250 square meters whilst two-bedroom units range from 200 to 400 square meters.

Part of MontAzure, Phuket's new mixed-use mountain to ocean side development, The Residences will be professionally managed and operated as long-term and short-term holiday accommodation, allowing investors to combine a healthy island lifestyle as well as healthy returns on their investment.