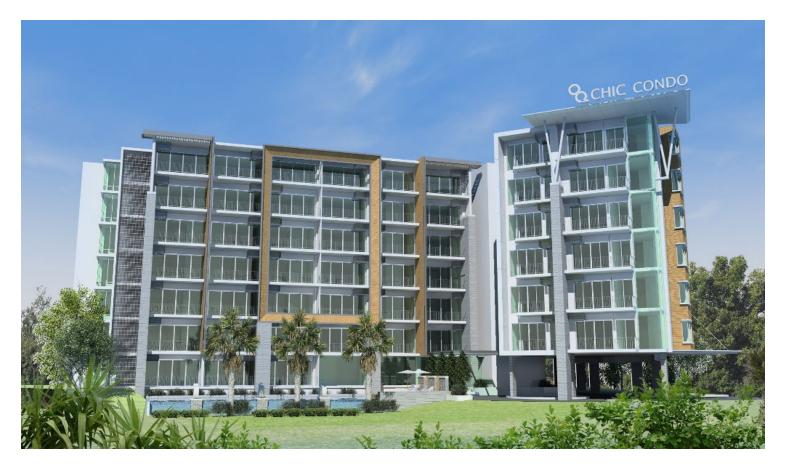

## **ULTRA MODERN CONDOMINIUM OVERLOOKING KARON BAY**

Bathrooms: 1

Bedrooms: 1

**Lot size:** 45

**Price**: 2590000

Year built: 2013

This is an ultra modern condominium estate which features 7 floors of modern designed condos over looking Karon Bay on the West coast of Phuket.

Common facilities include a large communal swimming pool, fitness center, wifi lounge and lobby.

The estate is set on a gentle hill side which allows many of the condos fantastic sea and sun set views, Chic Condominium is a mere 700 meters from Karon Beach and only 100 meters from international restaurants, entertainment and shopping areas and a 10 minute drive from Patong beach.

The condominium has a professional estate management team and is the perfect investment for those seeking high rental returns or that secure holiday home near the beach.

Units start from 45 square meters for a studio unit up to 92 square meters for a 2 bedroom unit. Take advantage of the off-plan prices which are currently starting from little over 55,000THB per square meter for a limited time and get the most from your investment.