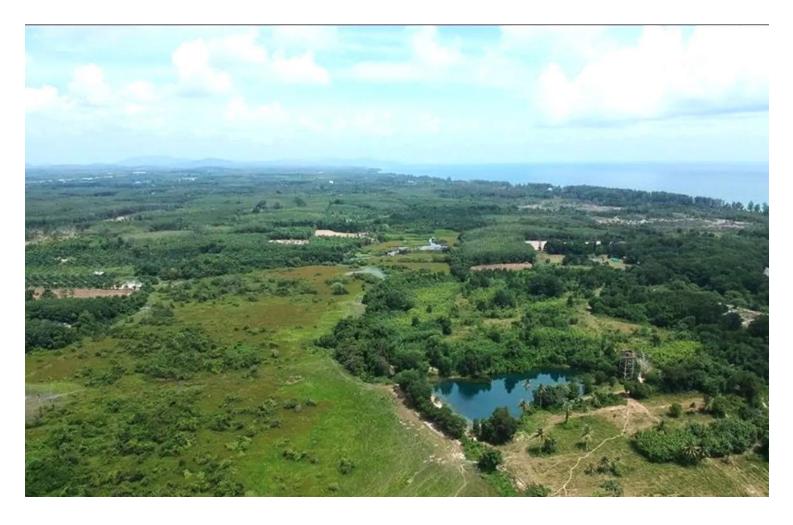

This subject property is land assumed vacant on 236 title documents (Title Deeds and Nor.Sor. 3 Kor.). The total combined land area of 1,123 rai 5.6 square wah (1,123.014 Rai or 449,205.6 square wah), irregular in shape with 2 sides frontage on Phet Kasem road (Highway No. 4) on the eastern side, adjacent to 2 sides Rural road Por. Ngor. No. 3006 on the western side and adjacent to Ban Bordan subroad on the northern side, the maximum depth form the northern side to southern side of about 2,320 metres and eastern side to western side of about 1,180 metres. The majority of the site is wholly covered by dense vegetation. Key utilities such as electricity, water supply and telephone are completely provided in the subject area.

#### Overview

- Total 1123.014 Rai (1,796,816 square metres or 443.879051383 acres)
- Located on Phet Kasem Road or Highway No. 4, Phang-Nga province
- Title deed: Nor Sor 3 Kor
- Asking price 1,000,000 Baht per rai (1,123,000,000 Baht)