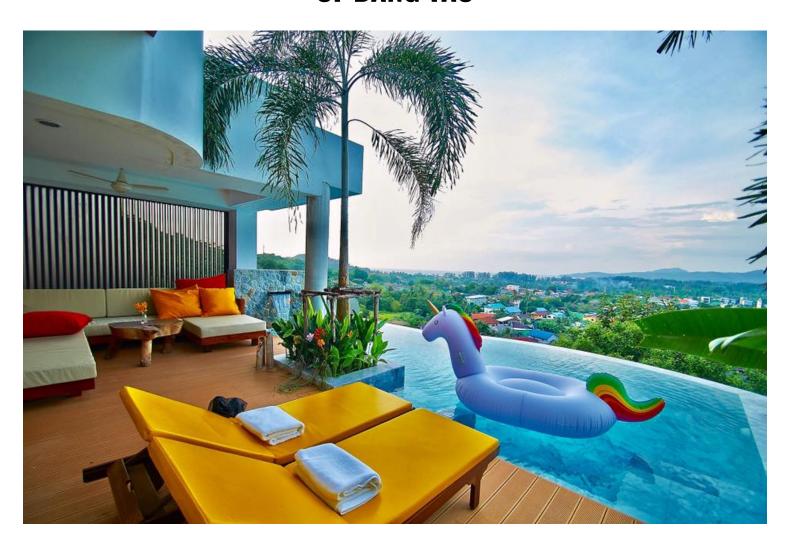

## VILLA MONTARA - 2-BEDROOM SEA VIEW VILLA ON THE HILLS OF BANG TAO

**Bathrooms:** 3

Bedrooms: 2

**Price:** 13000

Year built: 2017

A unique designed sea view villa set on the private hillside estate between Bangtao and Surin beach, this exclusive villa features a stunning panoramic sea view above the beautiful Bang Tao Bay on Phuket's fashionable West Coast.

## Daily Rates range from THB 13,000 to THB 25,000 - please enquire for your custom quotation.

Location of Montara Villa:

- 5 min to Surin beach and Bangtao beach, surrounded by 5 stars resorts and hi end sea view villas
- 5 min to supermarkets, shops, restaurants and beach clubs
- 10 min to Laguna Resorts and Banyan Tree golf course
- 15 min to Patong beach
- 30 min to Phuket town, hospitals, department stores, other golf courses and Phuket international airport