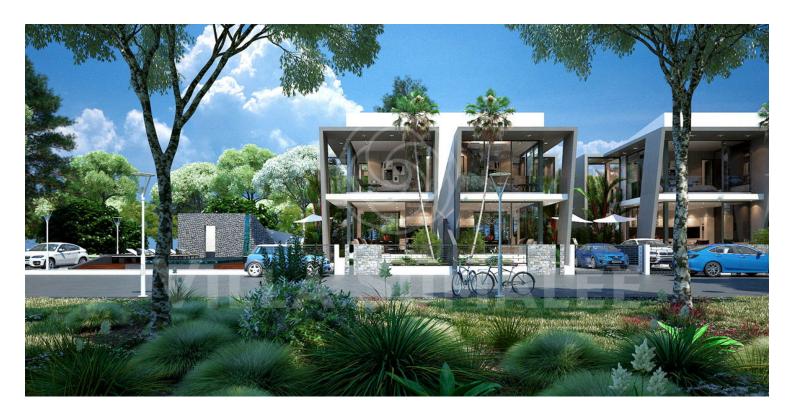

## **VILLA SUMALEE - NEW 2-BEDROOM TOWN HOME IN RAWAI**

**Bathrooms:** 3

**Bedrooms**: 2

Lot size: 135

**Price:** 6500000

**Property size: 144** 

Year built: 2017

The "Villa Sumalee" project is located in the south of Phuket island, in a quiet area

At the project's gated area located **13 townhouses** and a common swimming pool with sun loungers. Units arranged in two rows and grouped in **twin houses**, **for two owners** each.

The height of each townhouse is 7.4 m., internal living area is 108.8 square meters, 2 floors, 2 bedrooms, 3 bathrooms, parking port for one car and a lawn area in front of living room with approximate area of 27 square meters.