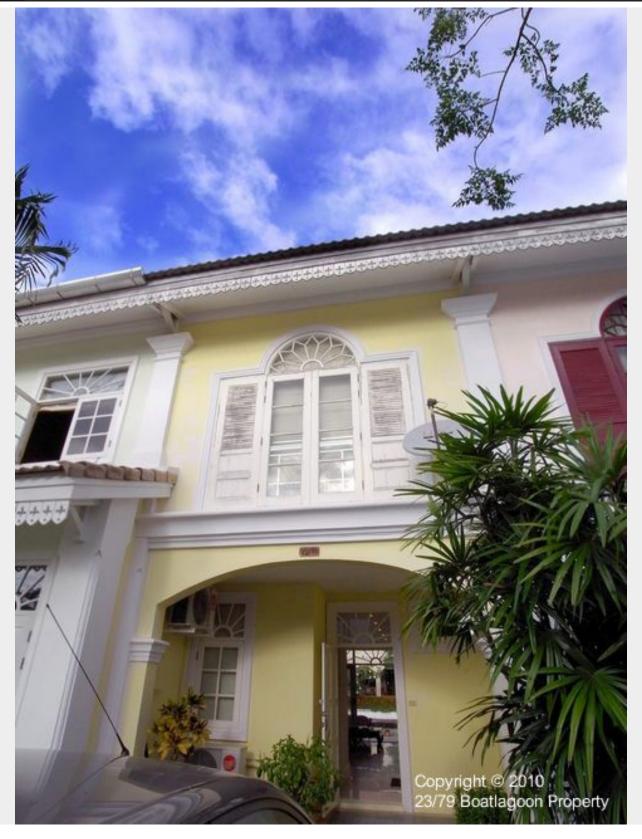

## WATERFRONT HOUSE WITH PRIVATE BOAT BERTH @ BOAT LAGOON

Bathrooms: 2

Bedrooms: 2

Lot size: 160

**Price**: 35000

Year built: 2006

A newly renovated 2-storey Chino-Portuguese-style home in a lovely quiet neighborhood with full access to all Boat Lagoon Hotel & Resort facilities. New tile floors, high ceilings. open kitchen, terrace overlooking the canal; Private car park, cable TV, phone w/internet (optional), Fully furnished. Private car park and boat berth. 10 minutes to Central Festival and Phuket Town.

Featuring hotel facilities such as pool, sport club, international restaurants at your doorstep and views of the marina.

- Full access to Boat Lagoon Hotel & Resort facilities
- 2 Comfortable Bedrooms with 1.5 bathrooms
- Built up area of 160 sqm in total
- Your private car park in front of the house
- Your own private boat berth at your private 22 sqm terrace
- Newly renovated and furnished