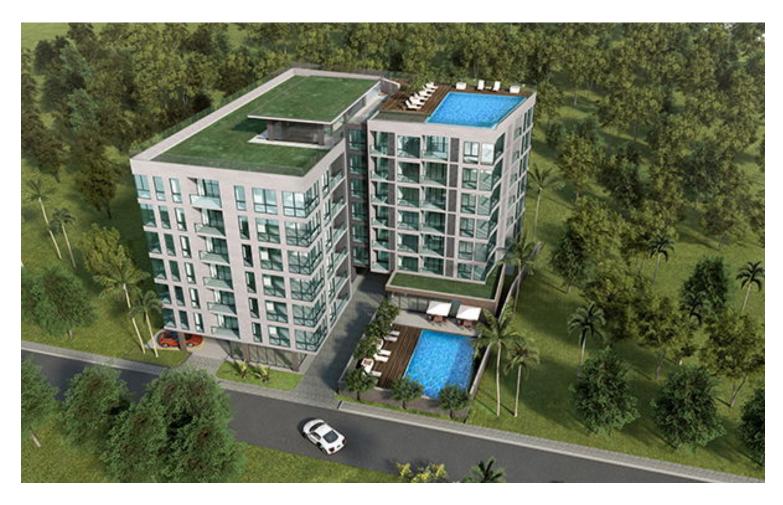

## Managed by X2 Vibe, this low-rise, high-design luxury development offers management and services that one would expected from a 5-star operator.

Featuring 84 fully furnished condominiums, ranging from studios, one and two-bedroom units, X2 Vibe Phuket Bangtao occupies a prime location in Bang Tao, adjacent to Laguna Phuket and aims at creating an ultimate resort lifestyle experience. In addition to the Rental Management Program, owners will also be part of the X2 Owners & Exchange Club where they can enjoy usage of their own property and swap holiday time with other X2 properties across Thailand.

X2 Vibe is managed by a professional hotel-branded operator which offer management and rental services. Resort amenities within the development include a Roof-top swimming pool & deck, Garden swimming pool, Roof-top recreational green space, Lobby & Lounge Area, Fitness Centre, Meeting Room and a Restaurant.